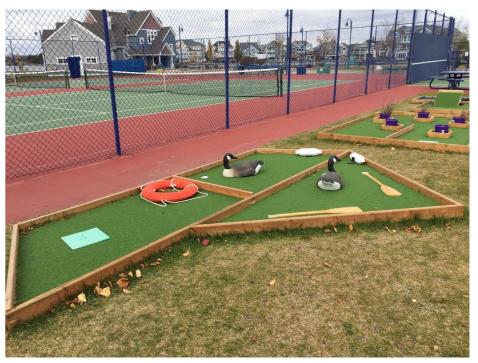

# **Mini Golf Course**

Put your company name on the hot new amenity at Lake Summerside! Our mini golf course was unveiled summer 2019, with 9 holes that are available to all who enter the park.