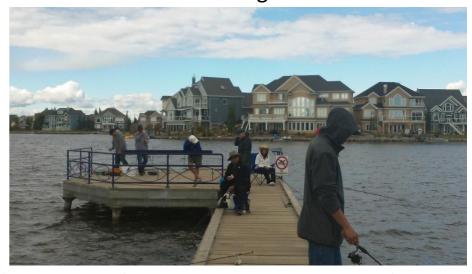

# **Fishing Dock**

Lake Summerside stocks its lake with thousands of fish each year. Species in the lake include rainbow and brook trout, perch and grass carp. The fishing dock is the main hub for fishing in Lake Summerside.