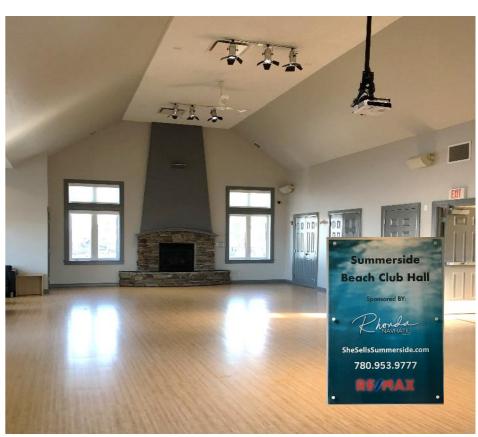

## **Beach Club Hall**

The Summerside Beach Club Hall is one of the most sought after venues of the Summerside Residents Association. Home to both programs and rentals, the hall is booked for over 800 functions and classes each year, and we receive several phone inquiries per day. The Sponsor's name will be included in the name of the hall and referred to in all correspondence. Our hall overlooks our beautiful 32 acre lake. **Currently sponsored until July 2020.** 

Example of sponsor sign displayed on the right