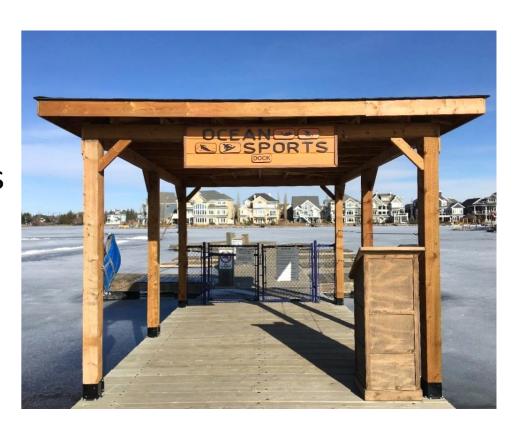

# **Boathouse**

Put your company name on the Boathouse dock for all residents to see when they use a boat at Summerside. Residents are able to check-out paddle boats, kayaks and more! These features make the Boathouse one of the busiest amenities at Lake Summerside during the summer months. **Currently sponsored until June 2020.** 