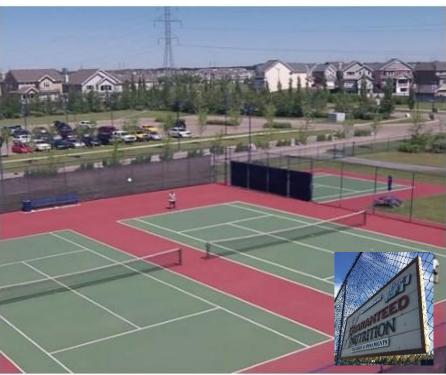

### **Tennis Courts**

Residents can enjoy tennis while playing on the courts named after your organization! Two tennis courts and a practice court are available to residents each summer. The naming sign is located in one of the most visible and high traffic areas of the park.

Example of sponsor sign displayed on the right